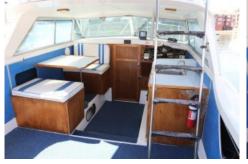

## **Description**

Powered by twin 170 FWC Mercruisers this 1985 model Bertram 25 is a great example of one of the most popular boats ever built in Australia. It is fitted with Game poles, bimini top, Flybridge storm cover, Cockpit storm cover, Game poles, Rocket launcher, Out door carpets, Depth sounder, Stereo and more. The boat does need a general tidy up but has been priced accordingly.