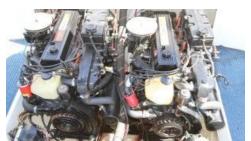

## **Description**

Powered by twin 170 FWC Mercruisers this 1985 model Bertram 25 is a great example of one of the most popular boats ever built in Australia. It is fitted with Game poles, bimini top, Flybridge storm cover, Cockpit storm cover, Game poles, Rocket launcher, Out door carpets, Depth sounder, Stereo and more. The boat does need a general tidy up but has been priced accordingly.

### **Engine**

Engine Hours 1400 Horse Power (hp) 170

Fuel Type Unleaded

### **Engine Details 1**

Engine Make Mercruiser
Engine Hours 1400
Horse Power 170
Fuel Type Unleaded

Drive Type 9

#### **Engine Details 2**

Engine MakeMercruiserEngine Hours1400Horse Power170Fuel TypeUnleaded

Drive Type 9