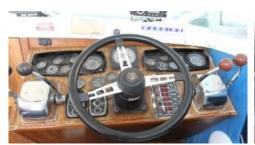

## **Description**

Powered by twin 170 FWC Mercruisers this 1985 model Bertram 25 is a great example of one of the most popular boats ever built in Australia. It is fitted with Game poles, bimini top, Flybridge storm cover, Cockpit storm cover, Game poles, Rocket launcher, Out door carpets, Depth sounder, Stereo and more. The boat does need a general tidy up but has been priced accordingly.