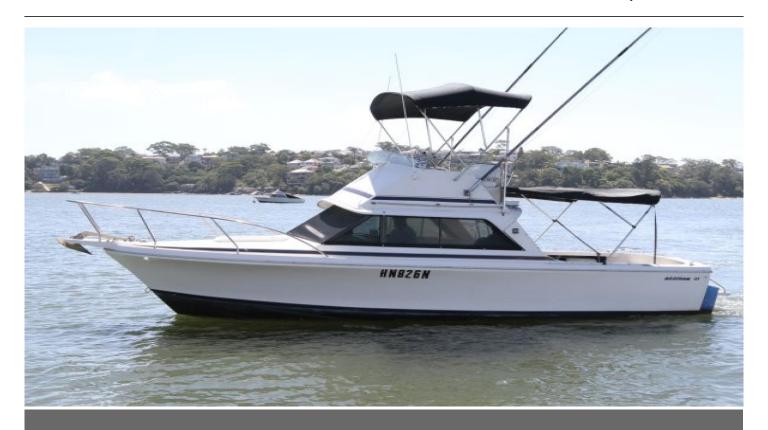

# Bertram 25

\$26,000

Mercruiser

## **Description**

Powered by twin 170 FWC Mercruisers this 1985 model Bertram 25 is a great example of one of the most popular boats ever built in Australia. It is fitted with Game poles, bimini top, Flybridge storm cover, Cockpit storm cover, Game poles, Rocket launcher, Out door carpets, Depth sounder, Stereo and more. The boat does need a general tidy up but has been priced accordingly.