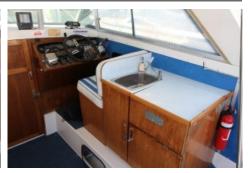

## **Description**

Powered by twin 170 FWC Mercruisers this 1985 model Bertram 25 is a great example of one of the most popular boats ever built in Australia. It is fitted with Game poles, bimini top, Flybridge storm cover, Cockpit storm cover, Game poles, Rocket launcher, Out door carpets, Depth sounder, Stereo and more. The boat does need a general tidy up but has been priced accordingly.