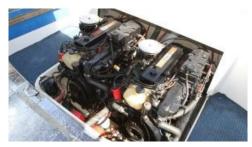

## **Description**

Powered by twin 170 FWC Mercruisers this 1985 model Bertram 25 is a great example of one of the most popular boats ever built in Australia. It is fitted with Game poles, bimini top, Flybridge storm cover, Cockpit storm cover, Game poles, Rocket launcher, Out door carpets, Depth sounder, Stereo and more. The boat does need a general tidy up but has been priced accordingly.

### **Engine**

Engine Hours 1400 Horse Power (hp) 170

Fuel Type Unleaded

### **Engine Details 1**

Engine Make Mercruiser
Engine Hours 1400
Horse Power 170
Fuel Type Unleaded

Drive Type 9

#### **Engine Details 2**

Engine MakeMercruiserEngine Hours1400Horse Power170Fuel TypeUnleaded

Drive Type 9