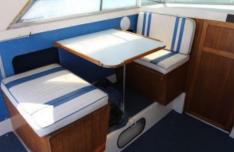

## **Description**

Powered by twin 170 FWC Mercruisers this 1985 model Bertram 25 is a great example of one of the most popular boats ever built in Australia. It is fitted with Game poles, bimini top, Flybridge storm cover, Cockpit storm cover, Game poles, Rocket launcher, Out door carpets, Depth sounder, Stereo and more. The boat does need a general tidy up but has been priced accordingly.